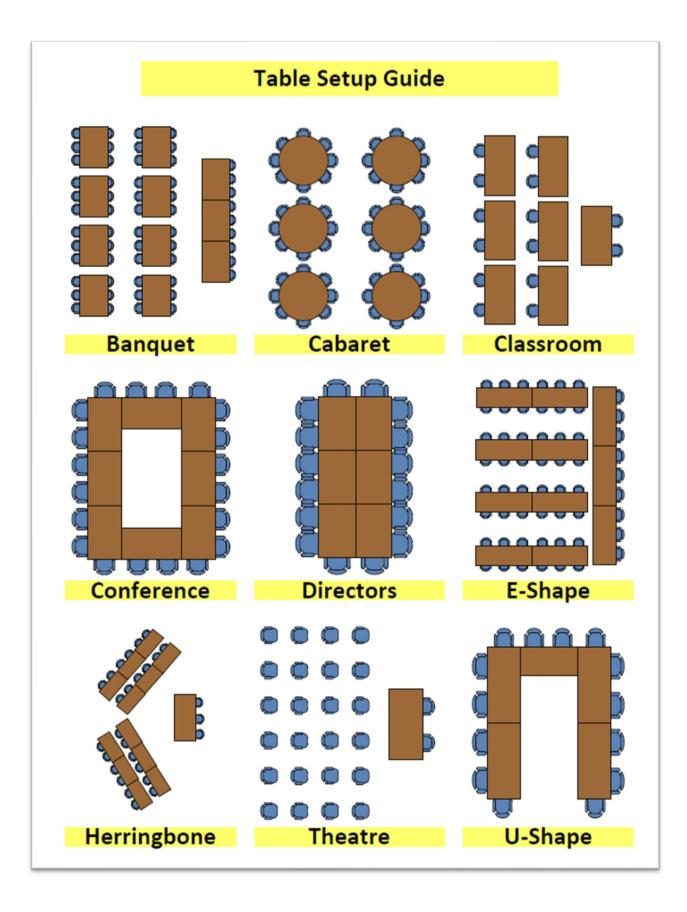

## Michigan Education Association Meeting Request Form

| Mtg. Date                                                                          |  | Mt                                           | Mtg. Start /End Time |              |     |           | of Attendees       |  |
|------------------------------------------------------------------------------------|--|----------------------------------------------|----------------------|--------------|-----|-----------|--------------------|--|
| Contact Information                                                                |  |                                              |                      |              |     |           |                    |  |
| Date of request                                                                    |  | Are you a MEA/MESSA/ MEAFS Employee?  Yes No |                      | Contact Name |     |           | Company/Group Name |  |
| Department (if applicable)                                                         |  | Phone                                        |                      | Cellphone    |     |           | Email              |  |
| Address                                                                            |  | City                                         |                      | State        |     | Zip       |                    |  |
| Meeting Information                                                                |  |                                              |                      |              |     |           |                    |  |
| Purpose of meeting:                                                                |  |                                              |                      |              |     |           |                    |  |
| Please complete the following information:                                         |  |                                              |                      |              |     |           |                    |  |
| Coffee/Bottled Water (based on number of attendees)                                |  |                                              |                      |              | YES |           | NO                 |  |
| Zoom Capability                                                                    |  |                                              |                      |              | YES |           | NO                 |  |
| Do you have your own projector?                                                    |  |                                              |                      |              | YES |           | NO                 |  |
| Are you bringing your own food in? (MEA does have mini refrigerators for your use) |  |                                              |                      |              | YES |           | NO                 |  |
| Room setup? (please refer to room setup guide)                                     |  |                                              |                      |              |     |           |                    |  |
| Podium and microphone                                                              |  |                                              |                      |              | YES |           | NO                 |  |
| Easels                                                                             |  |                                              |                      | YES          |     | NO How ma | <br>ny?            |  |