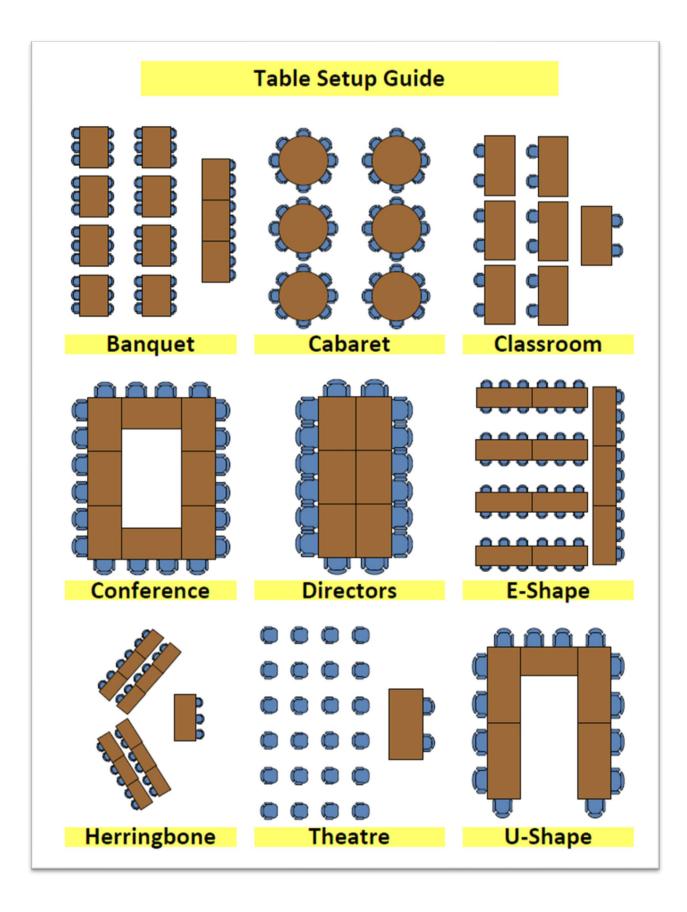

## Michigan Education Association Meeting Request Form **Meeting Request Form**

| Mtg. Date                                                                          |  | Mtg                                          | Mtg. Start /End Time |              |              |                    | f Attendees |     |  |
|------------------------------------------------------------------------------------|--|----------------------------------------------|----------------------|--------------|--------------|--------------------|-------------|-----|--|
| Contact Information                                                                |  |                                              |                      |              |              |                    |             |     |  |
| Date of request                                                                    |  | Are you a MEA/MESSA/ MEAFS Employee?  Yes No |                      | Contact Name |              | Company/Group Name |             |     |  |
| Department (if applicable)                                                         |  | Phone                                        |                      | Cellphone    |              |                    | Email       |     |  |
| Address                                                                            |  | City                                         |                      | State        |              | Zip                |             |     |  |
| Meeting Information                                                                |  |                                              |                      |              |              |                    |             |     |  |
| Purpose of meeting:  Please complete the following information:                    |  |                                              |                      |              |              |                    |             |     |  |
| Coffee/Bottled Water (based on number of attendees)                                |  |                                              |                      |              | YES          | <u> </u>           | NO          |     |  |
| Zoom Capability                                                                    |  |                                              |                      |              | YES [        | <u> </u>           | NO          |     |  |
| Do you have your own projector?                                                    |  |                                              |                      |              | YES [        | 1                  | NO          |     |  |
| Are you bringing your own food in? (MEA does have mini refrigerators for your use) |  |                                              |                      |              | YES [        | 1                  | NO          |     |  |
| Room setup? (please refer to room setup guide)                                     |  |                                              |                      |              |              |                    |             |     |  |
| Podium and microphone                                                              |  |                                              |                      |              | YES          |                    | NO          |     |  |
| Easels                                                                             |  |                                              |                      |              | YES <b>[</b> |                    | NO How ma   | nv? |  |